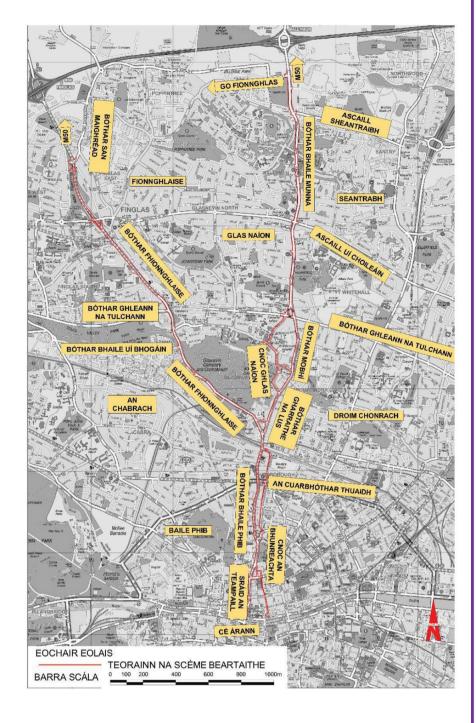

Léirítear ar an léarscáil a ghabhann leis seo suíomh na forbartha bóthair beartaithe. I ndáil leis an bhforbairt bhóthair bheartaithe, rinne an tÚdarás Náisiúnta Iompair an Tuarascáil ar Mheasúnacht Tionchair Timpeallachta a thíolacadh don Bhord, ar tuarascáil í a ullmhaíodh de réir alt 50 d'Acht na mBóithre, 1993 (arna leasú), agus de réir Threoir 2011/92/AE ó Pharlaimint na hEorpa agus ón gComhairle an 13 Nollaig 2011 maidir le measúnacht a dhéanamh ar éifeachtaí tionscadal poiblí agus príobháideach áirithe ar an gcomhshaol arna leasú le Treoir 2014/52/AE ó Pharlaimint na hEorpa agus ón gComhairle an 16 Aibreán 2014.

The location of the proposed road development is illustrated in the accompanying map. The NTA has submitted to the Board the Environmental Impact Assessment Report prepared in accordance with Section 50 of the Roads Act 1993 (as amended) and Directive 2011/92/EU of the European Parliament and of the Council of 13 December 2011 on the assessment of the effects of certain public and private projects on the environment as amended by Directive 2014/52/EU of the European Parliament and of the Council of 16 April 2014 in respect of the proposed road development.